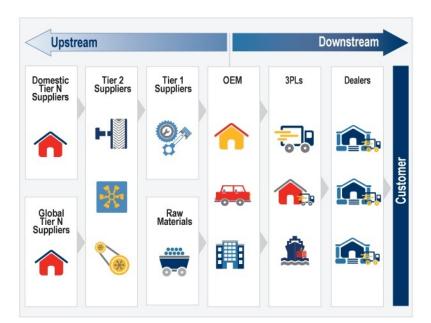

Many manufacturing plants have parts they build and send to other suppliers for sequencing or sub-assembly in a Tier 1 and Tier 2 relationship as shown in Figure 2. Tier 1 suppliers support sending products to the Original Equipment Manufacturer (OEM) to be used in making the final product sold to consumers. Tier 2 supplied products are made by a manufacturer who sells and ships to a Tier 1 supplier for sub-assembly or sequencing into the production line.

Figure 2. Sequencing or Sub-Assembly between Tier1 and Tier 2