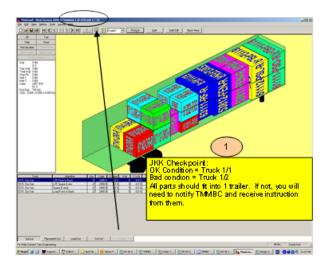

As TABC receives orders from their customers in the form of an electronic data interchange format EDI862 which is processed through an order validation file. EDI862 is a standard order format used between manufacturing companies and is considered an industrial standard for communicating order releases, advanced shipping notices, and invoices (Liker & Hoseus, 2008). The order validation file is an excel tool programmed by TABC to validate the parts ordered are current, the quantity per container is accurate, and the volumes ordered match or exceed the production requirements. Once the EDI862 file is dumped into the validation tool, a small window appears to notify the TABC Export Planning Specialist the order is valid or not. Figure 7 shows an example of a quality gate checkpoint within the validation tool. Quality gates or self-quality checks at TABC are referred to as Jikotei Kanketsu (JKK) check points, which is defined as built in quality with ownership and this principle is in built into Toyota standardized work procedures (Liker & Hoseus, 2008).