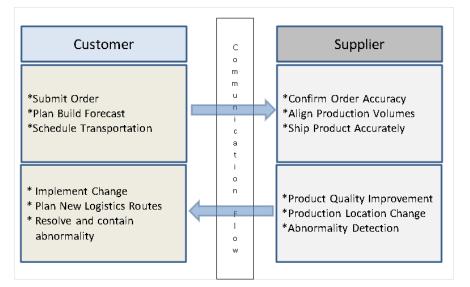

Figure 3 shows the ideal flow of communication for common supplier and customer related actions and the corresponding actions that are required from the receiver of the information. The supplier takes the lead on providing feedback to the customer for abnormalities in the order and shipment dates, changes to the product, or product build locations.

Figure 3. Communication Flow between Customer and Supplier