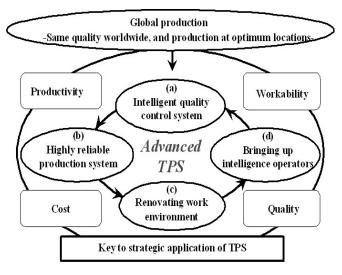

The authors have developed the Advanced Toyota Production System (Amasaka & Sakai, 2008) and

participated in an enhanced system to ensure high quality relationships between customers and suppliers by focusing enhanced communication and confirmation in Tier1 and Tier 2 supplier and customer relationships as shown in Figure 1. The objectives of this newly developed system are to (i) increase the trust of the customer in the supplier for sustained business relationships, (ii) improve the reliability of parts in the supply chain to ensure stable production with quality gates, and (iii) create clear change management communication between the supplier and customer to minimize risks.

Figure 1. Advanced TPS Model

This article describes the features of this new supplier and customer relationship enhancement system. Firstly, in efforts to reform the traditional system, the supplier must communicate with the customer on a regular and frequent basis to discuss upcoming build schedules and change points. Secondly, in order to ensure customers, receive not only what they want but also the system includes a process for confirming the products shipped to the customer meet their normal build requirements that are ordered at the correct quantity per container, and are shipped accurately to customers facility.