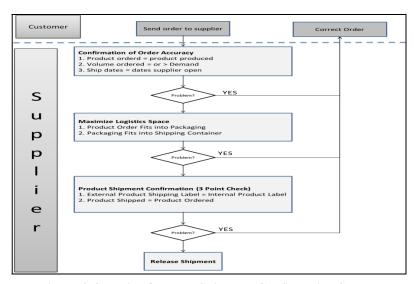

#### 4. Methodology to Enhance Supplier Production Order to Shipment Confirmation

As customers place orders, few suppliers check to ensure the customer is ordering what is needed to support the customer's production needs (Feng, Fan, & Yanzhi, 2011). To progress to a higher level of customer service and build a reliable supply chain, suppliers need to commit to ensuring their customer's orders meet the minimum requirements of production. Quality gates implemented throughout the supply chain can support the needs of the customer and act as stopping points for the supplier to confirm customer needs are met before proceeding to the next process. To address these needs, the authors of this article have proposed an order confirmation system which includes three quality gates: Frequent and structured communication meetings lead by supplier to discuss abnormalities in the order or shipments:

- (1) Confirmation of order accuracy
- (2) Maximization of logistics space
- (3) Product shipment confirmation (3-Point Check System)

Figure 4 shows the supplier order to shipment confirmation system. It is reliant upon the supplier taking the responsibility to ensure the customer has ordered properly and communicating when there is a problem. The system's mission is to (i) foster confidence in the supplier's capabilities to identify problems and (ii) prevent incorrect shipment of product reaching the customer.

The first quality gate is order accuracy confirmation, which is critical in ensuring the customer's order is going to meet the build demand of the consumer of their products. To confirm the order is correct, suppliers should (i) confirm the products the customer has ordered are products the supplier produces, (ii) the quantity ordered matches the lot quantities the supplier builds, and (iii) the shipments dates the customer are requesting are within the suppliers planned operation dates. By ensuring these three items, suppliers can meet the customer's requests or will be able to identify and communicate any

## discrepancies.

Figure 4. Supplier Order to Shipment Confirmation System

Secondly, once the order has been confirmed as valid, the supplier should calculate the logistics space required to ship matches the space available in the transportation method. Logistics can be a high cost of operations and cost per unit in manufacturing environments (Liker, 2004). Each product has a specified packaging requirement and space that it will take up in a vehicle. The supplier should ensure the product order will fit into the designated space. If the logistics space is not maximized, the supplier should communicate other options for the customer to use to maximize the space and reduce the costs of logistics.

Figure 5. 3-Point Check System which Ensures the Shipping Corrected Parts

The final quality gate is product shipment confirmation, which involves 3-Point Check System as shown in Figure 5. When the product is packaged placed in storage at the supplier, it is likely that the

product can be placed in the incorrect location or be labeled incorrectly. The 3-Point Check System is designed to prevent the incorrect shipment of product to the customer by (i) ensuring the customer shipping label matches the supplier internal product label, (ii) the customer shipping label matches the product to be shipped, and (iii) the supplier internal product label matches the product to be shipped.