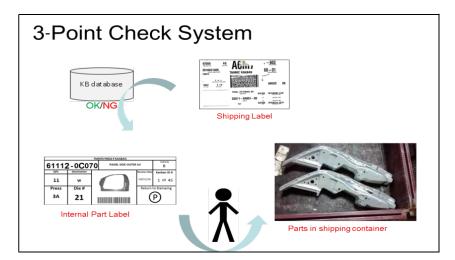

Figure 5. 3-Point Check System which Ensures the Shipping Corrected Parts

The final quality gate is product shipment confirmation, which involves 3-Point Check System as shown in Figure 5. When the product is packaged placed in storage at the supplier, it is likely that the

product can be placed in the incorrect location or be labeled incorrectly. The 3-Point Check System is designed to prevent the incorrect shipment of product to the customer by (i) ensuring the customer shipping label matches the supplier internal product label, (ii) the customer shipping label matches the product to be shipped, and (iii) the supplier internal product label matches the product to be shipped.